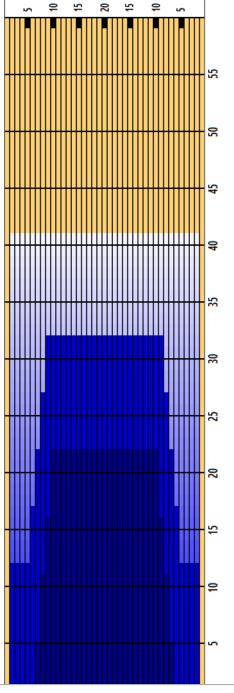

## lucky seven 25

Oil Pattern Distance **Forward Oil Total Tank Configuration** 

41 14.05 mL **A Only**  **Reverse Brush Drop Reverse Oil Total Tank A Conditioner** 

32 14.1 mL Ice Oil Per Board **Volume Oil Total Tank B Conditioner** 

50 ul 28.15 mL Ice

|   | START | STOP | LOADS | SPEED | BUFFER | TANK | CROSSED | START | END  | FEET | T.OIL |
|---|-------|------|-------|-------|--------|------|---------|-------|------|------|-------|
| 1 | 2L    | 2R   | 1     | 10    | 3      | Α    | 37      | 0.0   | 0.0  | 0.0  | 1850  |
| 2 | 7L    | 7R   | 3     | 14    | 3      | Α    | 81      | 0.0   | 5.9  | 5.9  | 4050  |
| 3 | 8L    | 8R   | 3     | 14    | 3      | Α    | 75      | 5.9   | 11.8 | 5.9  | 3750  |
| 4 | 9L    | 9R   | 2     | 18    | 3      | Α    | 46      | 11.8  | 16.9 | 5.1  | 2300  |
| 5 | 10L   | 10R  | 2     | 18    | 3      | Α    | 42      | 16.9  | 22.0 | 5.1  | 2100  |
| 6 | 2L    | 2R   | 0     | 10    | 3      | Α    | 0       | 22.0  | 41.0 | 19.0 | 0     |
|   |       |      |       |       |        |      |         |       |      |      |       |
|   |       |      |       |       |        |      |         |       |      |      |       |