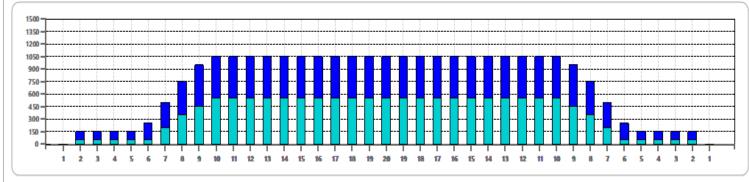

50 ul 28.15 mL Ice

|   | START | STOP | LOADS | SPEED | BUFFER | TANK | CROSSED | START | END  | FEET | T.OIL |
|---|-------|------|-------|-------|--------|------|---------|-------|------|------|-------|
| 1 | 2L    | 2R   | 1     | 10    | 3      | Α    | 37      | 0.0   | 0.0  | 0.0  | 1850  |
| 2 | 7L    | 7R   | 3     | 14    | 3      | Α    | 81      | 0.0   | 5.9  | 5.9  | 4050  |
| 3 | 8L    | 8R   | 3     | 14    | 3      | Α    | 75      | 5.9   | 11.8 | 5.9  | 3750  |
| 4 | 9L    | 9R   | 2     | 18    | 3      | Α    | 46      | 11.8  | 16.9 | 5.1  | 2300  |
| 5 | 10L   | 10R  | 2     | 18    | 3      | Α    | 42      | 16.9  | 22.0 | 5.1  | 2100  |
| 6 | 2L    | 2R   | 0     | 10    | 3      | Α    | 0       | 22.0  | 41.0 | 19.0 | 0     |
|   |       |      |       |       |        |      |         |       |      |      |       |
|   |       |      |       |       |        |      |         |       |      |      |       |

|   | START | STOP | LOADS | SPEED | BUFFER | TANK | CROSSED | START | END  | FEET | T.OIL |
|---|-------|------|-------|-------|--------|------|---------|-------|------|------|-------|
| 1 | 2L    | 2R   | 0     | 22    | 3      | Α    | 0       | 41.0  | 32.0 | -9.0 | 0     |
| 2 | 9L    | 9R   | 2     | 18    | 3      | Α    | 46      | 32.0  | 26.9 | -5.1 | 2300  |
| 3 | 8L    | 8R   | 2     | 18    | 3      | Α    | 50      | 26.9  | 21.8 | -5.1 | 2500  |
| 4 | 7L    | 7R   | 2     | 18    | 3      | Α    | 54      | 21.8  | 16.7 | -5.1 | 2700  |
| 5 | 6L    | 6R   | 2     | 18    | 3      | Α    | 58      | 16.7  | 11.6 | -5.1 | 2900  |
| 6 | 2L    | 2R   | 2     | 14    | 3      | Α    | 74      | 11.6  | 7.7  | -3.9 | 3700  |
| 7 | 2L    | 2R   | 0     | 10    | 3      | Α    | 0       | 7.7   | 0.0  | -7.7 | 0     |
| l |       |      |       |       |        |      |         |       |      |      |       |
| ı |       |      |       |       |        |      |         |       |      |      |       |